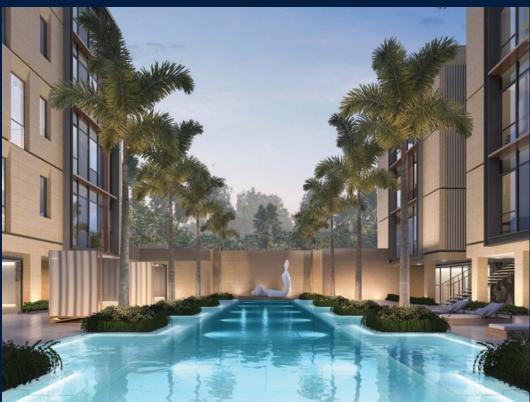

#### **DALVEY HAUS**

Spacious 1,561sqft (145sqm), partially furnished, 3 bedroom, 3 bathroom Condominium for Sale. Completion in 2022, this corner unit is in original condition. Others: Freehold This property is currently vacant and ready to move in. Located in Singapore's district D10 near Tanglin, Holland in the area Tanglin (Central region).

#### **EXTERIOR FACILITIES**

24 Hours Security

Covered Car Park

Landscaped Garden

Lounge

VISIT THIS PROPERTY AT: https://www.reshma.property/property/SGLD95573782