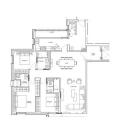

#### **RESIDENTIAL - CONDOMINIUM**

101 DALVEY ROAD, SINGAPORE 259514

**LISTING ID:** SGLD95573782 **TENURE: FREEHOLD** 

■ TITLE: N/A

**SIZE BUILT-UP:** 1,561SQFT (145SQM) SIZE LAND: 1.274AC (0.515HA) ■ NO. OF FLOORS:

FLOOR/LEVEL: N/A - N/A

**BED ROOMS:** 3 **BATH ROOMS:** 3 **MAIDS ROOMS:** N/A ■ PARKING SPACES: N/A

**CORNER LAYOUT TYPE: ■ FACING:** N/A **VIEWING: OTHER** 

**■ SELLING PRICE:** 

**■ COMPLETION YEAR:** 

#### **DALVEY HAUS**

Spacious 1,561sqft (145sqm), partially furnished, 3 bedroom, 3 bathroom Condominium for Sale. Completion in 2022, this corner unit is in original condition. Others: Freehold This property is currently vacant and ready to move in. Located in Singapore's district D10 near Tanglin, Holland in the area Tanglin (Central region).