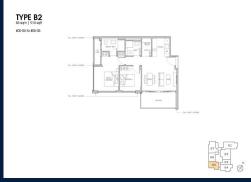

# **RESIDENTIAL - CONDOMINIUM** 915SQFT (85SQM) / CALL FOR PRICE!

2 - Bedroom + 1

## **RESIDENTIAL - CONDOMINIUM**

99, STILL ROAD, EAST COAST, MARINE PARADE,

**SINGAPORE 423989** 

**LISTING ID:** SGLD91029452 **TENURE: FREEHOLD** ■ TITLE: N/A

**SIZE BUILT-UP:** 915SQFT (85SQM) SIZE LAND: 23,541SQFT (2,187SQM)

■ NO. OF FLOORS:

FLOOR/LEVEL: 2 - LOW FLOOR

**BED ROOMS:** 2+1 **BATH ROOMS:** 2 N/A **MAIDS ROOMS:** ■ PARKING SPACES: N/A **CORNER LAYOUT TYPE:** 

**■ FACING:** N/A **VIEWING: OTHER** 

**■ SELLING PRICE:** 