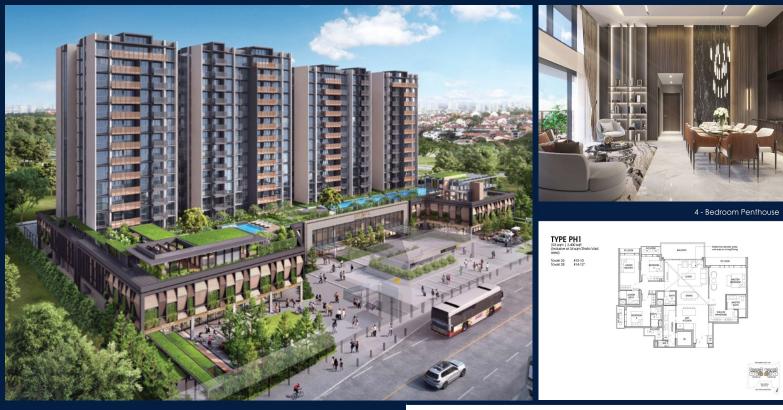

#### 26 TANAH MERAH KECHIL LINK, BEDOK, UPPER **EAST COAST, SINGAPORE 468457**

LISTING ID: TENURE: TITLE: SIZE BUILT-UP: SIZE LAND: NO. OF FLOORS: FLOOR/LEVEL: BED ROOMS: BATH ROOMS: MAIDS ROOMS: PARKING SPACES: LAYOUT TYPE: FACING: VIEWING: SELLING PRICE:

COMPLETION YEAR:

CONDITION:

FURNISHING:

LISTING DATE:

SGLD88930323 **LEASEHOLD 99** N/A 2,400SQFT (223SQM) 2.194AC (0.888HA) 15 **15 - PENTHOUSE** Δ 5 N/A N/A CORNER N/A OTHER

2027 ORIGINAL CONDITION PARTIALLY FURNISHED OCT 10, 2023

#### SCENECA RESIDENCE

Condominium for Sale: Partially furnished, 4 bedroom, 5 bathroom. Completion in 2027, this penthouse corner unit is in original condition. Tenure: Leasehold 99 Located in Singapore's district D16 near Bedok, Upper East Coast in the area Upper East Coast (East region).