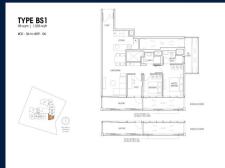

## RESIDENTIAL - CONDOMINIUM 1,055SQFT (98SQM) / CALL FOR PRICE!

2 - Bedroom + Study

#### **RESIDENTIAL - CONDOMINIUM**

19, NASSIM HILL, TANGLIN, HOLLAND, SINGAPORE 258482

■ LISTING ID: SGLD87313945 ■ TENURE: LEASEHOLD 99

■ TITLE: N/A

■ **SIZE BUILT-UP:** 1,055SQFT (98SQM) ■ **SIZE LAND:** 1.429AC (0.578HA)

■ NO. OF FLOORS: 10
■ FLOOR/LEVEL: N/A - N/A
■ BED ROOMS: 2+1
■ BATH ROOMS: 2
■ MAIDS ROOMS: N/A
■ PARKING SPACES: N/A
■ LAYOUT TYPE: CORNER

■ FACING: N/A
■ VIEWING: OTHER

■ SELLING PRICE: CALL FOR PRICE

#### 19 NASSIM

Spacious 1,055sqft (98sqm), unfurnished, 2 bedroom, 2 bathroom Condominium for Sale. Completion in 2024, this corner unit is in original condition. Others: Leasehold 99, 1 other room(s) This property is currently vacant and ready to move in. Located in Singapore's district D10 near Tanglin, Holland in the area Tanglin (Central region).