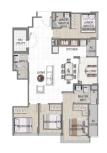

#### **RESIDENTIAL - CONDOMINIUM**

21, LORONG K TELOK KURAU, EAST COAST, MARINE PARADE, SINGAPORE 425617

LISTING ID: TENURE: TITLE: SIZE BUILT-UP: SIZE LAND: NO. OF FLOORS: FLOOR/LEVEL: BED ROOMS: BATH ROOMS: MAIDS ROOMS: PARKING SPACES: LAYOUT TYPE: FACING: VIEWING: SELLING PRICE:

COMPLETION YEAR:

CONDITION:

FURNISHING:

LISTING DATE:

SGLD84790956 FREEHOLD N/A 1,130SQFT (105SQM) 14,875SQFT (1,382SQM) 5 N/A - N/A Δ 3 N/A N/A OTHER N/A OTHER 2025

ORIGINAL CONDITION PARTIALLY FURNISHED JAN 27, 2023

### **K SUITES**

Condominium for Sale: Partially furnished, 4 bedroom, 3 bathroom. Completion in 2025, this unit is in original condition. Tenure: Freehold Located in Singapore's district D15 near East Coast, Marine Parade in the area East Coast (Central region).