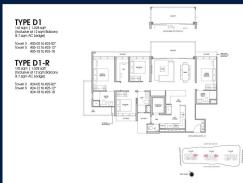

## RESIDENTIAL - CONDOMINIUM 1,528SQFT (142SQM) / CALL FOR PRICE!

4 - Bedroom + Flex

■ NO. OF FLOORS: 24

■ FLOOR/LEVEL: 4 - LOW FLOOR

■ BED ROOMS: 4+1
■ BATH ROOMS: 4
■ MAIDS ROOMS: N/A
■ PARKING SPACES: N/A

■ LAYOUT TYPE: REGULAR

■ FACING: N/A
■ VIEWING: OTHER

■ SELLING PRICE: CALL FOR PRICE