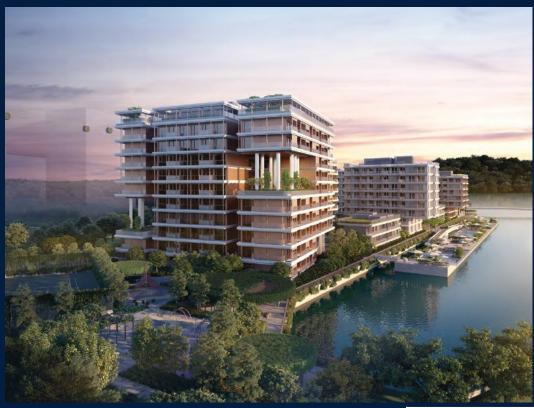

#### **RESIDENTIAL - CONDOMINIUM**

**HARBOURFRONT AVENUE, SINGAPORE 097993** 

■ LISTING ID: SGLD69351398 ■ TENURE: LEASEHOLD 99

■ TITLE: N/A

■ SIZE BUILT-UP: 1,076SQFT (100SQM)
■ SIZE LAND: 6.526AC (2.641HA)

#### THE REEF AT KING'S DOCK

Condominium for Sale: Partially furnished, 3 bedroom, 2 bathroom + study. Completed in 2025, this unit is in original condition. Tenure: Leasehold 99 Located in Singapore's district D04 near Harbourfront, Telok Blangah in the area Keppel (Central region).