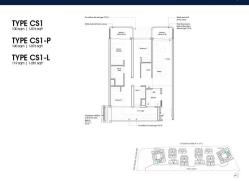

#### **RESIDENTIAL - CONDOMINIUM**

**HARBOURFRONT AVENUE, SINGAPORE 097993** 

■ LISTING ID: SGLD69351398 ■ TENURE: LEASEHOLD 99

■ TITLE: N/A

■ SIZE BUILT-UP: 1,076SQFT (100SQM)
■ SIZE LAND: 6.526AC (2.641HA)

■ **NO. OF FLOORS**: 10

■ FLOOR/LEVEL: 4 - MIDDLE FLOOR

■ BED ROOMS: 3+1
■ BATH ROOMS: 2
■ MAIDS ROOMS: N/A
■ PARKING SPACES: N/A
■ LAYOUT TYPE: OTHER
■ FACING: N/A
■ VIEWING: OTHER

■ SELLING PRICE: CALL FOR PRICE