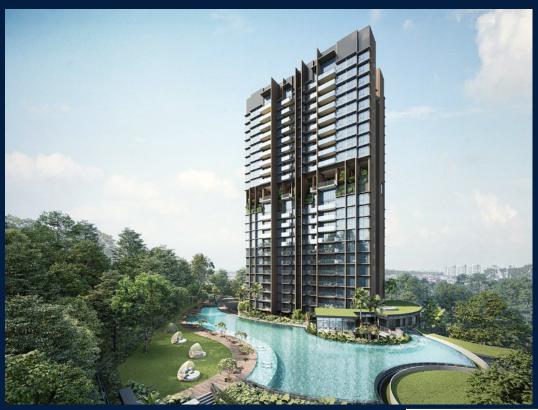

#### **RESIDENTIAL - CONDOMINIUM**

22 LENTOR CENTRAL, MANDAI, UPPER THOMSON,

**SINGAPORE 788878** 

■ LISTING ID: SGLD64888459 ■ TENURE: LEASEHOLD 99

■ TITLE: N/A

■ SIZE BUILT-UP: 1,066SQFT (99SQM)
■ SIZE LAND: 3.322AC (1.344HA)
■ NO. OF FLOORS: 23

#### **HILLOCK GREEN**

Condominium for Sale: Partially furnished, 3 bedroom, 3 bathroom. Completion in 2028, this unit is in original condition. Tenure: Leasehold 99 Located in Singapore's district D26 near Mandai, Upper Thomson in the area North (North region).