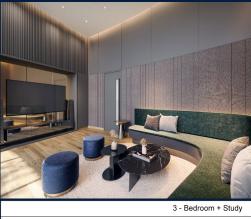

■ FLOOR/LEVEL: N/A - N/A
■ BED ROOMS: 3+1
■ BATH ROOMS: 3
■ MAIDS ROOMS: N/A
■ PARKING SPACES: N/A

**■ LAYOUT TYPE**: REGULAR

■ FACING: N/A
■ VIEWING: OTHER

■ SELLING PRICE: CALL FOR PRICE

**■ COMPLETION YEAR:** 2028

#### **HILLOCK GREEN**

Condominium for Sale: Partially furnished, 3 bedroom, 3 bathroom. Completion in 2028, this unit is in original condition. Tenure: Leasehold 99 Located in Singapore's district D26 near Mandai, Upper Thomson in the area North (North region).