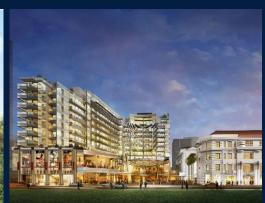

#### EDEN RESIDENCES CAPITOL

Spacious 3,035sqft (282sqm), partially furnished, 3 bedroom, 3 bathroom Condominium for Sale. Completed in 2015, this unit is in original condition. Others: Leasehold 99, 1 other room(s) This property is currently vacant and ready to move in. Located in Singapore's district D06 near City Hall, Clarke Quay in the area City Hall (Central region).