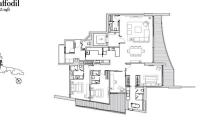

# +65 8113 8145

3 - Bedroom

Daffodil

COMPLETION YEAR:

CONDITION:

FURNISHING:

LISTING DATE:

SGLD63154155 **LEASEHOLD 99** N/A 3.035SQFT (282SQM) 4.081AC (1.651HA) 9 N/A - N/A 3+13 N/A N/A REGULAR N/A N/A