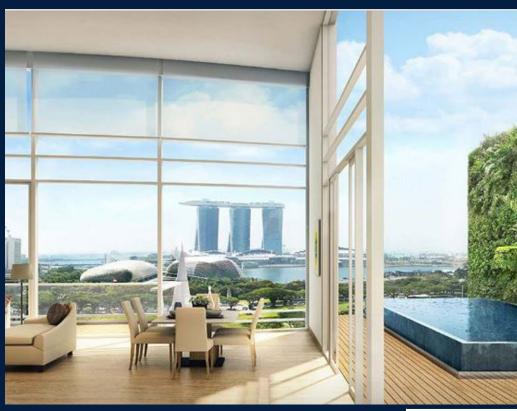

#### EDEN RESIDENCES CAPITOL

Spacious 3,035sqft (282sqm), partially furnished, 3 bedroom, 3 bathroom Condominium for Sale. Completed in 2015, this unit is in original condition. Others: Leasehold 99, 1 other room(s) This property is currently vacant and ready to move in. Located in Singapore's district D06 near City Hall, Clarke Quay in the area City Hall (Central region).

#### **OTHER INTERIOR FEATURES**

- Cooker Hob/Hood
- Drver
- **EXTERIOR FACILITIES**
- 24 Hours Security
- Landscaped Garden

- Balcony
- Dishwasher
- Fridge
- Covered Car Park
- Swimming Pool