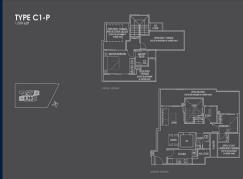

#### **RESIDENTIAL - CONDOMINIUM**

26, NEWTON ROAD, NEWTON, NOVENA, SINGAPORE 307957

**LISTING ID:** SGLD60341319 **TENURE: FREEHOLD** ■ TITLE: N/A

**SIZE BUILT-UP:** 1,539SQFT (143SQM) SIZE LAND: 37,577SQFT (3,491SQM)

■ NO. OF FLOORS: 26

FLOOR/LEVEL: 25 - PENTHOUSE

**BED ROOMS:** 2+1 **BATH ROOMS:** 2 N/A **MAIDS ROOMS:** ■ PARKING SPACES: N/A **CORNER LAYOUT TYPE:** 

**NORTH ■ FACING: VIEWING: OTHER ■ SELLING PRICE:** 