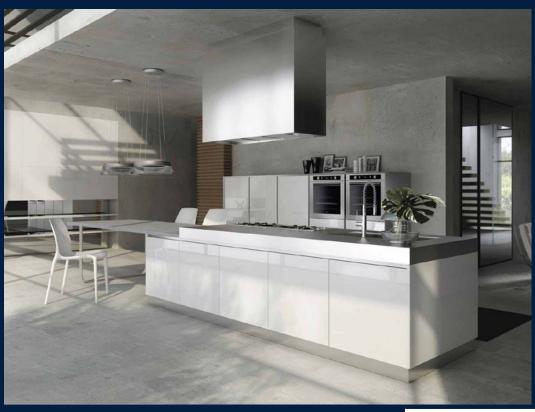

#### **26 NEWTON**

Spacious 1,539sqft (143sqm), partially furnished, 2 bedroom, 2 bathroom Condominium for Sale. Completed in 2016, this penthouse corner unit is in original condition. Others: Freehold, facing north, 1 other room(s) This property is currently vacant and ready to move in. Located in Singapore's district D11 near Newton, Novena in the area Newton (Central region).

#### **INTERIOR FACILITIES**

Air-Conditioning

Balcony

Internet Connection

Jacuzzi

Private Garden

#### **OTHER INTERIOR FEATURES**

Cooker Hob/Hood

Dishwasher

Dryer

Fridge

#### **EXTERIOR FACILITIES**

24 Hours Security

· Covered Car Park

Swimming Pool

Wading Pool

VISIT THIS PROPERTY AT: https://www.reshma.property/property/SGLD60341319