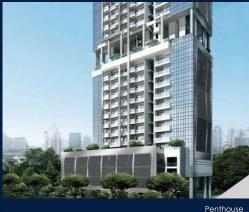

#### **RESIDENTIAL - CONDOMINIUM**

26, NEWTON ROAD, NEWTON, NOVENA, SINGAPORE 307957

**LISTING ID:** SGLD60341319 **TENURE: FREEHOLD** ■ TITLE: N/A

**SIZE BUILT-UP:** 1,539SQFT (143SQM) SIZE LAND: 37,577SQFT (3,491SQM)

■ NO. OF FLOORS: 26

FLOOR/LEVEL: 25 - PENTHOUSE

**BED ROOMS:** 2+1 **BATH ROOMS:** 2 N/A **MAIDS ROOMS:** ■ PARKING SPACES: N/A **CORNER LAYOUT TYPE:** 

**NORTH ■ FACING: VIEWING: OTHER ■ SELLING PRICE:** 

**■ COMPLETION YEAR:** 

**CONDITION:** ORIGINAL CONDITION **FURNISHING:** PARTIALLY FURNISHED

**LISTING DATE:** MAY 02, 2023