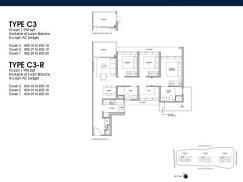

## **RESIDENTIAL - CONDOMINIUM**

LENTOR CENTRAL, MANDAI, UPPER THOMSON, SINGAPORE 789900

■ LISTING ID: SGLD58735045 ■ TENURE: LEASEHOLD 99

■ TITLE: N/A

■ **SIZE BUILT-UP**: 990SQFT (92SQM)
■ **SIZE LAND**: 4.270AC (1.728HA)

■ NO. OF FLOORS: 25

■ FLOOR/LEVEL: 24 - HIGH FLOOR

■ BED ROOMS: 3+1
■ BATH ROOMS: 2
■ MAIDS ROOMS: N/A
■ PARKING SPACES: N/A
■ LAYOUT TYPE: END LOT

■ FACING: N/A
■ VIEWING: OTHER

■ SELLING PRICE: CALL FOR PRICE

**■ COMPLETION YEAR:** 2028

■ CONDITION:ORIGINAL CONDITION■ FURNISHING:PARTIALLY FURNISHED

■ LISTING DATE: OCT 10, 2023