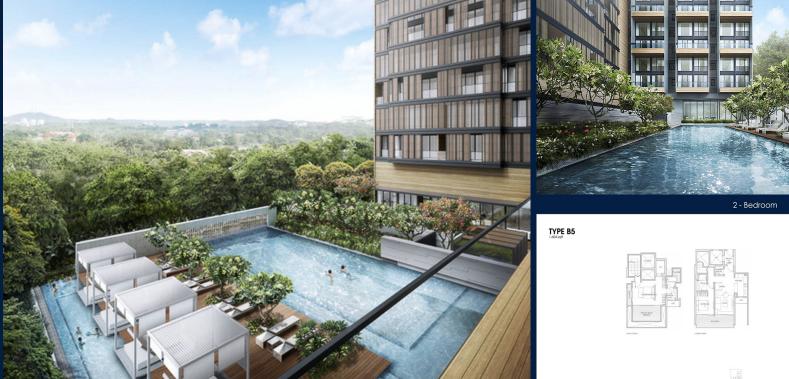

## RESIDENTIAL - CONDOMINIUM

65, LLOYD ROAD, ORCHARD, RIVER VALLEY, SINGAPORE 239114

LISTING ID: TENURE: TITLE: SIZE BUILT-UP: SIZE LAND: NO. OF FLOORS: FLOOR/LEVEL: BED ROOMS: BATH ROOMS: MAIDS ROOMS: PARKING SPACES: LAYOUT TYPE: FACING: VIEWING: SELLING PRICE: COMPLETION YEAR:

#### LLOYD SIXTYFIVE

Spacious 1,604sqft (149sqm), partially furnished, 2 bedroom, 2 bathroom Condominium for Sale. Completed in 2016, this unit is in original condition. Others: Freehold, 2 other room(s) This property is currently vacant and ready to move in. Located in Singapore's district D09 near Orchard, River Valley in the area Orchard (Central region).

#### **INTERIOR FACILITIES**

- Balcony
- Roof Terrace

#### **EXTERIOR FACILITIES**

- 24 Hours Security
- Function Room
- Covered Car Park

Huttons®

QRgEodeound c

Scan QR Code Call for Viewing

+65-81138145

Jacuzzi

Cable TV