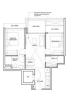

### **RESIDENTIAL - CONDOMINIUM**

18 YEW SIANG ROAD, BUONA VISTA, WEST COAST, CLEMENTI, SINGAPORE 117755

■ LISTING ID: SGLD54812989 ■ TENURE: FREEHOLD ■ TITLE: N/A

■ **SIZE BUILT-UP:** 678SQFT (63SQM) ■ **SIZE LAND:** 4.785AC (1.936HA)

■ NO. OF FLOORS:

■ FLOOR/LEVEL: 2 - LOW FLOOR

■ BED ROOMS: 2
■ BATH ROOMS: 2
■ MAIDS ROOMS: N/A
■ PARKING SPACES: N/A

■ LAYOUT TYPE: REGULAR

■ FACING: N/A
■ VIEWING: OTHER

■ SELLING PRICE: CALL FOR PRICE

**■ COMPLETION YEAR:** 2026