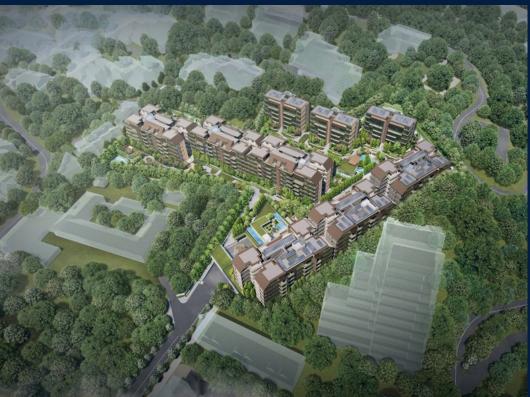

### **RESIDENTIAL - CONDOMINIUM**

18 YEW SIANG ROAD, BUONA VISTA, WEST COAST, CLEMENTI, SINGAPORE 117755

■ LISTING ID: SGLD54812989 ■ TENURE: FREEHOLD ■ TITLE: N/A

■ **SIZE BUILT-UP:** 678SQFT (63SQM) ■ **SIZE LAND:** 4.785AC (1.936HA)

#### **TERRA HILL**

Condominium for Sale: Partially furnished, 2 bedroom, 2 bathroom. Completion in 2026, this unit is in original condition. Tenure: Freehold Located in Singapore's district D05 near Buona Vista, West Coast, Clementi in the area South West (Central region).