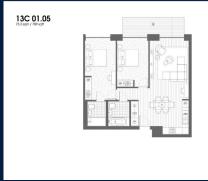

### **RESIDENTIAL - APARTMENT**

NORTH WOOLWICH ROAD, LONDON, E16 2BG, LONDON, LONDON, UNITED KINGDOM

■ LISTING ID: SGLD50310778 ■ TENURE: LEASEHOLD 999

■ TITLE: N/A

■ SIZE BUILT-UP: 789SQFT (73SQM)

■ SIZE LAND: N/A
■ NO. OF FLOORS: 7
■ FLOOR/LEVEL: N/A - N/A
■ BED ROOMS: 2

■ BATH ROOMS: 2 ■ MAIDS ROOMS: N/A ■ PARKING SPACES: N/A

■ LAYOUT TYPE: REGULAR

■ FACING: N/A
■ VIEWING: OTHER

■ SELLING PRICE: CALL FOR PRICE

**■ COMPLETION YEAR:** 2017

■ CONDITION: ORIGINAL CONDITION
■ FURNISHING: PARTIALLY FURNISHED