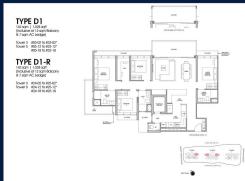

■ NO. OF FLOORS: 25

■ FLOOR/LEVEL: 5 - LOW FLOOR

■ BED ROOMS: 4+1
■ BATH ROOMS: 4
■ MAIDS ROOMS: N/A
■ PARKING SPACES: N/A
■ LAYOUT TYPE: END LOT

■ FACING: N/A
■ VIEWING: OTHER

■ SELLING PRICE: CALL FOR PRICE

**■ COMPLETION YEAR:** 2028

■ CONDITION: ORIGINAL CONDITION ■ FURNISHING: PARTIALLY FURNISHED

■ LISTING DATE: OCT 10, 2023