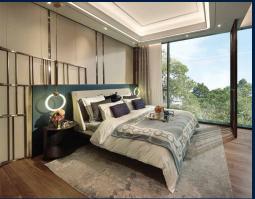

## LEEDON GREEN

Spacious 1,356sqft (126sqm), partially furnished, 3 bedroom, 2 bathroom Condominium for Sale. Completion in 2024, this corner unit is in original condition. Others: Freehold, 1 other room(s) This property is currently vacant and ready to move in. Located in Singapore's district D10 near Tanglin, Holland in the area Tanglin (Central region).

# INTERIOR FACILITIES

- Air-Conditioning
- Cable TV
- Private Lift

#### **OTHER INTERIOR FEATURES**

- Cooker Hob/Hood
- Dryer