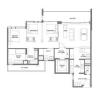

# RESIDENTIAL - CONDOMINIUM 1,356SQFT (126SQM) / CALL FOR PRICE!

+65 8113 8145

TYPE C3

3 - Bedroom Exclusive

SGLD41282915 FREEHOLD N/A 1,356SQFT (126SQM) 7.271AC (2.942HA) 12 10 - HIGH FLOOR 3+1 2 N/A N/A CORNER N/A OTHER CALL FOR PRICE!

2024 ORIGINAL CONDITION PARTIALLY FURNISHED SEP 26, 2023

**RESHMA ARORA - HUTTONS ASIA PTE LTD** 