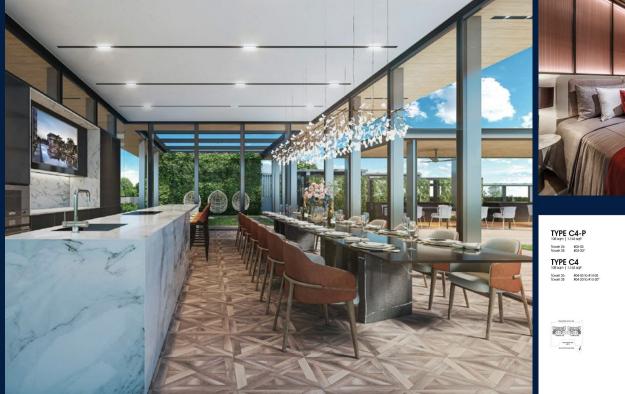

# FOR SALERESIDENTIAL - CONDOMINIUM1,163SQFT (108SQM) / CALL FOR PRICE!

### SCENECA RESIDENCE

Condominium for Sale: Partially furnished, 3 bedroom, 3 bathroom. Completion in 2027, this corner unit is in original condition. Tenure: Leasehold 99 Located in Singapore's district D16 near Bedok, Upper East Coast in the area Upper East Coast (East region).