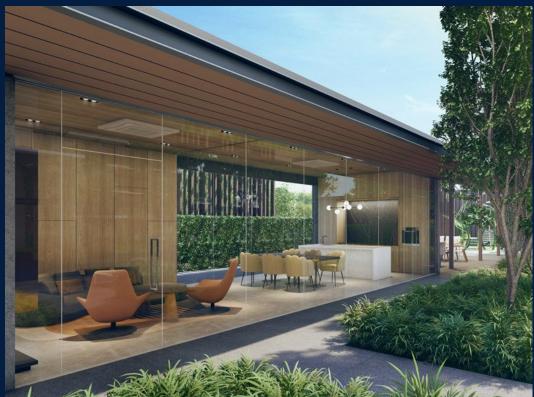

### SKY EDEN @ BEDOK

Condominium for Sale: Partially furnished, 4 bedroom, 4 bathroom. Completion in 2026, this unit is in original condition. Tenure: Leasehold 99 Located in Singapore's district D16 near Bedok, Upper East Coast in the area Upper East Coast (East region).

#### **INTERIOR FACILITIES**

- Air-Conditioning
- Bombshelter

#### **OTHER INTERIOR FEATURES**

Cooker Hob/Hood

Fridge

Intercom

#### **EXTERIOR FACILITIES**

- 24 Hours Security
- Covered Car Park
- Clubhouse

Balcony

Dryer

Landscaped Garden