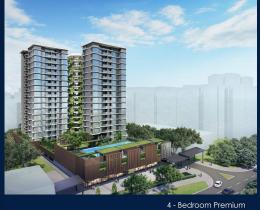

### SKY EDEN @ BEDOK

Condominium for Sale: Partially furnished, 4 bedroom, 4 bathroom. Completion in 2026, this unit is in original condition. Tenure: Leasehold 99 Located in Singapore's district D16 near Bedok, Upper East Coast in the area Upper East Coast (East region).

TYPE D1-P 121 sqm | 1.302 sqf South Tower #02-09 TYPE D1 121 sqm | 1.302 sqf

TYPE D1-PH