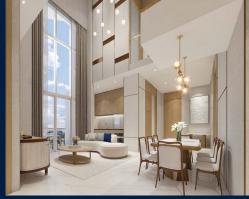

#### **K SUITES**

Condominium for Sale: Partially furnished, 5 bedroom, 4 bathroom. Completion in 2025, this penthouse unit is in original condition. Tenure: Freehold Located in Singapore's district D15 near East Coast, Marine Parade in the area East Coast (Central region).

#### **INTERIOR FACILITIES**

Air-Conditioning

Balcony

Bathtub

Bombshelter

Roof Terrace

#### **OTHER INTERIOR FEATURES**

Cooker Hob/Hood

Dryer

Fridge

Intercom