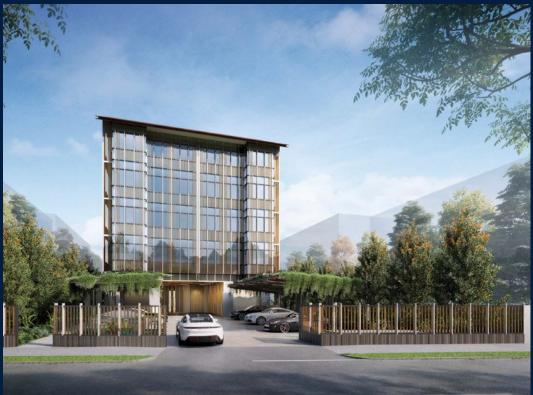

#### **RESIDENTIAL - CONDOMINIUM**

21, LORONG K TELOK KURAU, EAST COAST, MARINE PARADE, SINGAPORE 425617

■ LISTING ID: SGLD18382895 ■ TENURE: FREEHOLD ■ TITLE: N/A

■ **SIZE BUILT-UP:** 1,647SQFT (153SQM)
■ **SIZE LAND:** 14,875SQFT (1,382SQM)

■ NO. OF FLOORS:

**BED ROOMS:** 

■ FLOOR/LEVEL: N/A - PENTHOUSE

■ BATH ROOMS: 4
■ MAIDS ROOMS: N/A
■ PARKING SPACES: N/A
■ LAYOUT TYPE: OTHER
■ FACING: N/A
■ VIEWING: OTHER

■ SELLING PRICE: CALL FOR PRICE

**■ COMPLETION YEAR:** 2025

■ CONDITION: ORIGINAL CONDITION
■ FURNISHING: PARTIALLY FURNISHED

■ LISTING DATE: DEC 12, 2022

#### **K SUITES**

Condominium for Sale: Partially furnished, 5 bedroom, 4 bathroom. Completion in 2025, this penthouse unit is in original condition. Tenure: Freehold Located in Singapore's district D15 near East Coast, Marine Parade in the area East Coast (Central region).