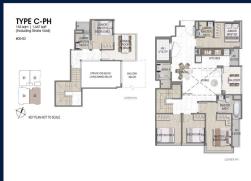

## RESIDENTIAL - CONDOMINIUM 1,647SQFT (153SQM) / CALL FOR PRICE!

5 - Bedroom Penthouse

■ NO. OF FLOORS:

**BED ROOMS:** 

■ FLOOR/LEVEL: N/A - PENTHOUSE

■ BATH ROOMS: 4
■ MAIDS ROOMS: N/A
■ PARKING SPACES: N/A
■ LAYOUT TYPE: OTHER
■ FACING: N/A
■ VIEWING: OTHER

■ SELLING PRICE: CALL FOR PRICE

#### **K SUITES**

Condominium for Sale: Partially furnished, 5 bedroom, 4 bathroom. Completion in 2025, this penthouse unit is in original condition. Tenure: Freehold Located in Singapore's district D15 near East Coast, Marine Parade in the area East Coast (Central region).