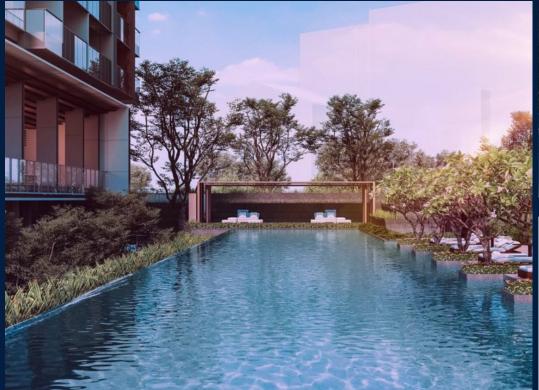

#### **LEEDON GREEN**

Partially furnished, 1 bedroom, 1 bathroom Condominium for Sale. Completion in 2024, this unit is in original condition. Others: Freehold, 1 other room(s) This property is currently vacant and ready to move in. Located in Singapore's district D10 near Tanglin, Holland in the area Tanglin (Central region).

#### **EXTERIOR FACILITIES**

- 24 Hours SecurityJacuzzi
- Covered Car Park
- Landscaped Garden