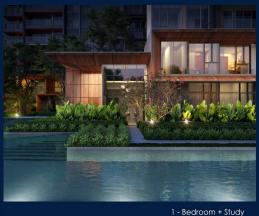

### RESIDENTIAL - CONDOMINIUM 538SQFT (50SQM) / CALL FOR PRICE!

TYPE AS1

#### **LEEDON GREEN**

Partially furnished, 1 bedroom, 1 bathroom Condominium for Sale. Completion in 2024, this unit is in original condition. Others: Freehold, 1 other room(s) This property is currently vacant and ready to move in. Located in Singapore's district D10 near Tanglin, Holland in the area Tanglin (Central region).