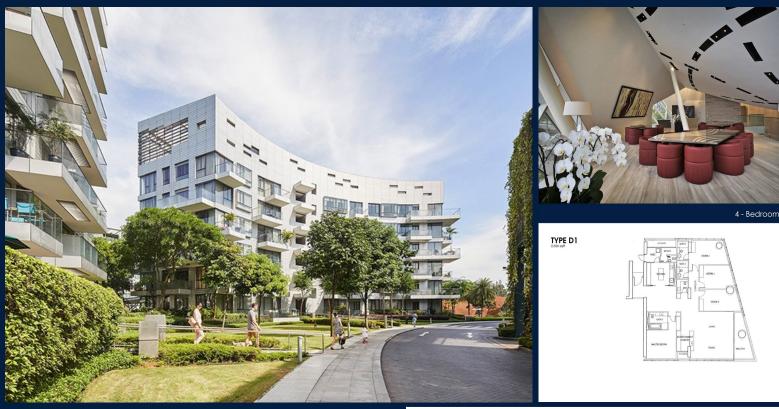

# **RESIDENTIAL - CONDOMINIUM REFLECTIONS AT KEPPEL BAY, 1, KEPPEL BAY**

VIEW, HARBOURFRONT, TELOK BLANGAH, LISTING ID: TENURE: TITLE: SIZE BUILT-UP: SIZE LAND: NO. OF FLOORS: FLOOR/LEVEL: BED ROOMS: BATH ROOMS: MAIDS ROOMS: PARKING SPACES: LAYOUT TYPE: FACING:

## **REFLECTIONS AT KEPPEL BAY**

Spacious 2,626sqft (244sqm), partially furnished, 4 bedroom, 3 bathroom Condominium for Sale. Completed in 2011, this middle floor unit is in original condition. Others: Leasehold 99, 1 other room(s) This property is currently vacant and ready to move in. Located in Singapore's district D04 near Harbourfront, Telok Blangah in the area Keppel (Central region).